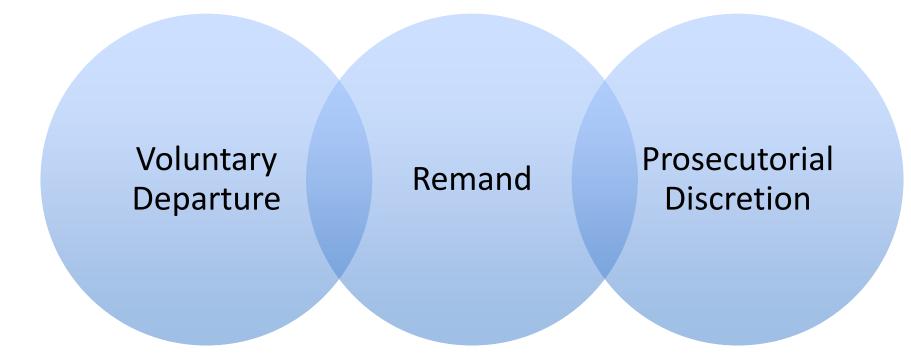

## TRIAL ALTERNATIVES

- Prosecutorial Discretion
- Voluntary Departure
- Administrative Closure
- Termination
- Motion to Suppress