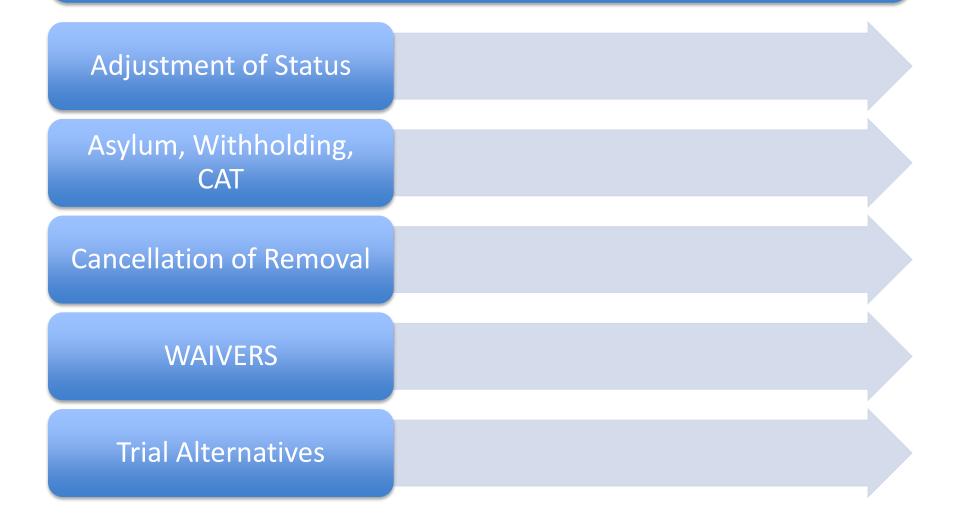

## TRIAL ALTERNATIVES

- Prosecutorial Discretion
- Voluntary Departure
- Administrative Closure
- Termination
- Motion to Suppress