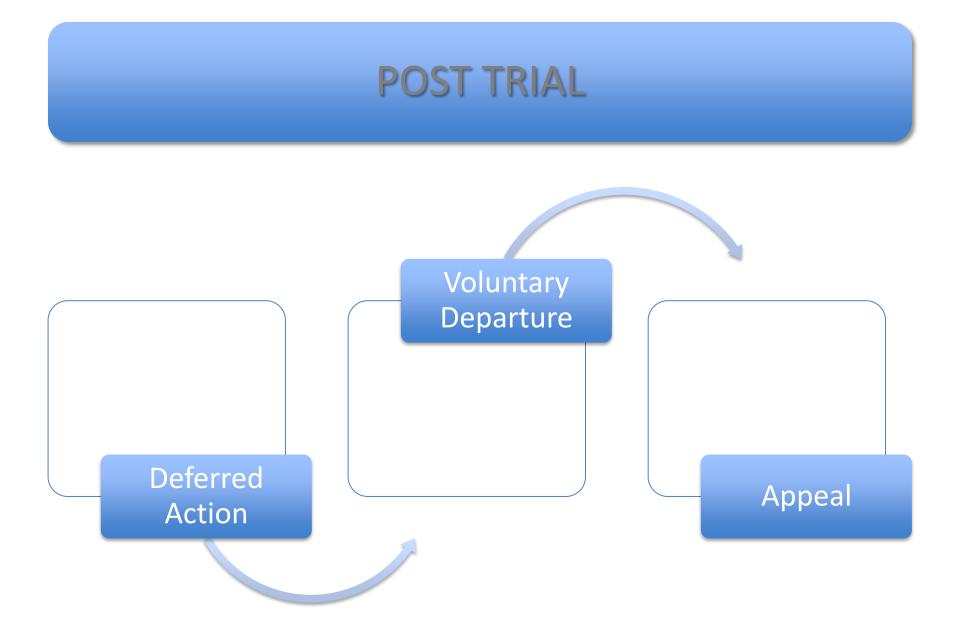

## TRIAL ALTERNATIVES

- Prosecutorial Discretion
- Voluntary Departure
- Administrative Closure
- Termination
- Motion to Suppress