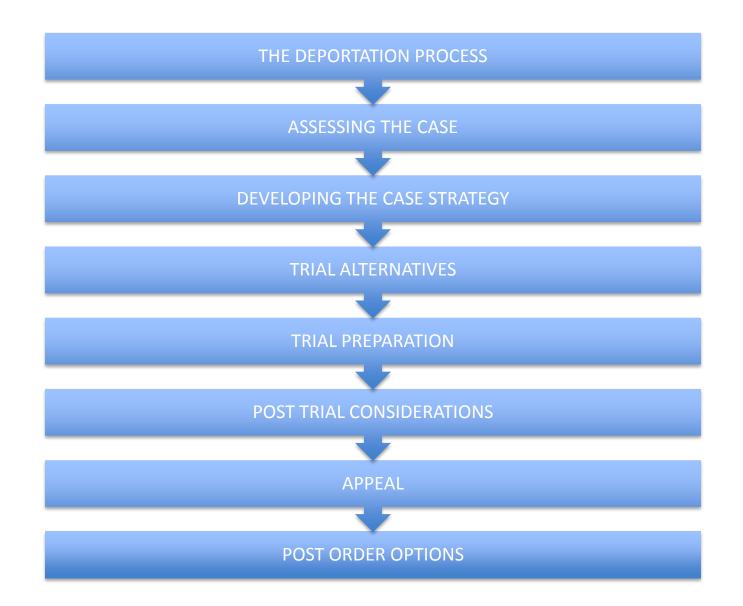

### THE DEPORTATION PROCESS

**Department of Homeland Security** 

Executive Office of Immigration Review

**Circuit Courts of Appeals** 

Motion to Reopen

#### **ASSESSING THE CASE**

### **DEVELOPING THE CASE STRATEGY**

## TRIAL ALTERNATIVES

- Prosecutorial Discretion
- Voluntary Departure
- Administrative Closure
- Termination
- Motion to Suppress

#### **TRIAL PREPARATION**

Board of Immigration Appeals

#### **POST ORDER OPTIONS**