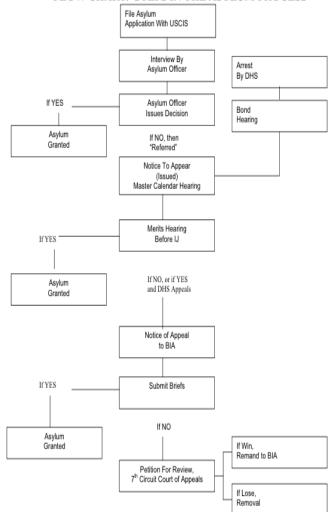

#### FLOW CHART: STEPS IN THE ASYLUM PROCESS

National Immigrant Justice Center May 2009 24